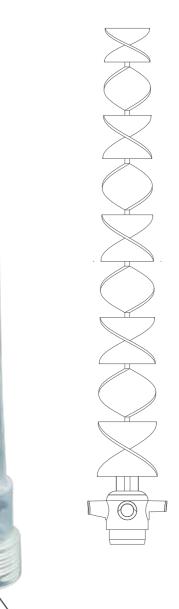

## • Less extrusion force

- Faster extrusion
  - Less wastage
- Ideal for Point of Sale
  - Suitable for all resin and cartridge types

superior mixing compared to other mixers currently available. instantly mixed product with no wastage. x9 helical mixing deflectors inside. special disruptor for diffusion effect to reduce force.

2068N average

14 flight mixer

T-Flow<sup>®</sup>

Patent GB2484694

suitable for all cartridges.