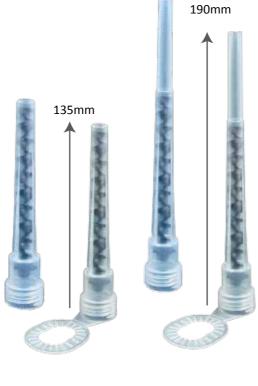

## • Less extrusion force

- Faster extrusion
  - Less wastage
- Ideal for Point of Sale
  - Suitable for all resin and cartridge types

superior mixing compared to other mixers currently available. instantly mixed product with no wastage. x9 helical mixing deflectors inside. special disruptor for diffusion effect to reduce force.

2068N average

14 flight mixer

T-Flow<sup>®</sup>

Patent GB2484694

suitable for all cartridges.