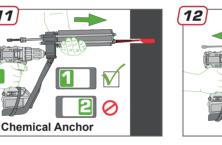

The Drill Adaptor concept FACILITATES EXTRUSION thanks to its pressure of 300 to 450 kg according to the models.

#### Chemical Anchor / Sausage / Silicone Cartridges / Coaxial

| Ŕ  |                 | Ø 50 mm - 310 ml |                                      | Max Torque             |                    | Weight   |
|----|-----------------|------------------|--------------------------------------|------------------------|--------------------|----------|
| nl | Up to<br>600 ml |                  | Coaxial<br>Ø 65 mm<br>380 ml - 420ml | 10 Nm<br>(88 in.lb) (1 | 15 Nm<br>32 in.lb) | gr<br>gr |
|    |                 | V                |                                      | V                      |                    | 750 gr   |
|    |                 |                  | ⋎                                    |                        | V                  | 800 gr   |
|    |                 |                  |                                      |                        | V                  | 820 gr   |