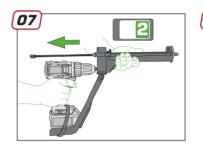

All your guns are adaptable on all electric cordless screwdrivers with battery under the handle (all battery sizes).

OK

The Drill Adaptor concept is very INTUITIVE, as soon as you have it in hand, you know how to use it.