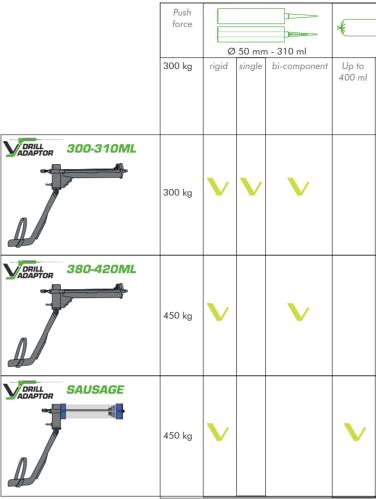

## THE RANGE

A COMPLETE RANGE of 3 basic models for rigid, saussage and bi-component cartridges.

Our guns made of fiberglass reinforced polyamide, and assembled with metal reinforcements are ultra-resistant.

The Drill Adaptor concept FACILITATES EXTRUSION thanks to its pressure of 300 to 450 kg according to the models.

#### Chemical Anchor / Sausage / Silicone Cartridges / Coaxial

| Ŕ  |                 | Ø 50 mm - 310 ml |                                      | Max Torque             |                    | Weight   |
|----|-----------------|------------------|--------------------------------------|------------------------|--------------------|----------|
| nl | Up to<br>600 ml |                  | Coaxial<br>Ø 65 mm<br>380 ml - 420ml | 10 Nm<br>(88 in.lb) (1 | 15 Nm<br>32 in.lb) | gr<br>gr |
|    |                 | V                |                                      | V                      |                    | 750 gr   |
|    |                 |                  | ⋎                                    |                        | V                  | 800 gr   |
|    |                 |                  |                                      |                        | V                  | 820 gr   |