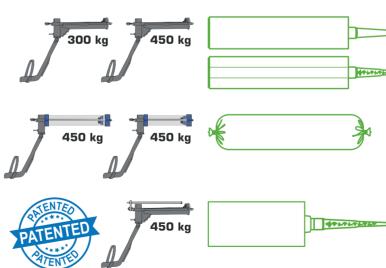

## THE RANGE

A COMPLETE RANGE of 3 basic models for rigid, saussage and bi-component cartridges.

Our guns made of fiberglass reinforced polyamide, and assembled with metal reinforcements are ultra-resistant.

The Drill Adaptor concept FACILITATES EXTRUSION thanks to its pressure of 300 to 450 kg according to the models.