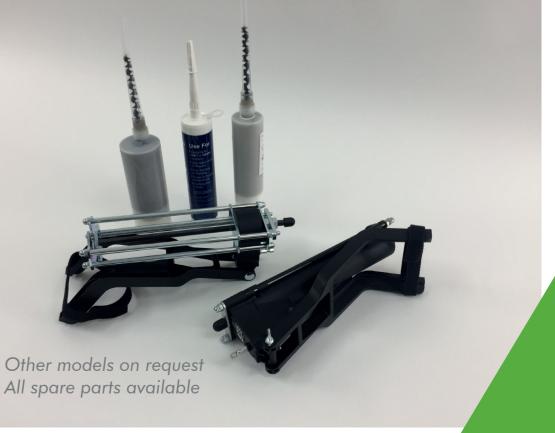

## THE RANGE

A COMPLETE RANGE of 3 basic models for rigid, saussage and bi-component cartridges.

Our guns made of fiberglass reinforced polyamide, and assembled with metal reinforcements are ultra-resistant.