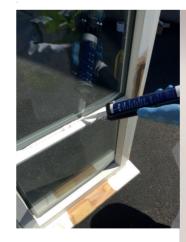

The Drill Adaptor concept FACILITATES EXTRUSION thanks to its pressure of 300 to 450 kg according to the models.