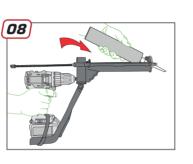

# DRILL ADAPTOR

**CAULKING GUNS ADAPTABLE ON CORDLESS SCREWDRIVERS** 

All your guns are adaptable on all electric cordless screwdrivers with battery under the handle (all battery sizes).

OK

The Drill Adaptor concept is very INTUITIVE, as soon as you have it in hand, you know how to use it.