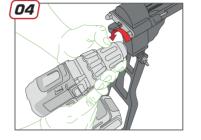

All your guns are adaptable on all electric cordless screwdrivers with battery under the handle (all battery sizes).

OK

The Drill Adaptor concept is very INTUITIVE, as soon as you have it in hand, you know how to use it.