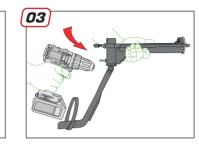

All your guns are adaptable on all electric cordless screwdrivers with battery under the handle (all battery sizes).

OK

The Drill Adaptor concept is very INTUITIVE, as soon as you have it in hand, you know how to use it.