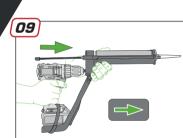

# DRILL ADAPTOR

**CAULKING GUNS ADAPTABLE ON CORDLESS SCREWDRIVERS** 

All your guns are adaptable on all electric cordless screwdrivers with battery under the handle (all battery sizes).

OK

The Drill Adaptor concept is very INTUITIVE, as soon as you have it in hand, you know how to use it.