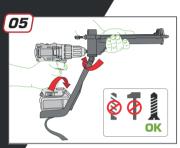

All your guns are adaptable on all electric cordless screwdrivers with battery under the handle (all battery sizes).

OK

The Drill Adaptor concept is very INTUITIVE, as soon as you have it in hand, you know how to use it.