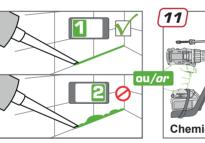

The Drill Adaptor concept FACILITATES EXTRUSION thanks to its pressure of 300 to 450 kg according to the models.

#### Chemical Anchor / Sausage / Silicone Cartridges / Coaxial

| Ŕ  |                 | Ø 50 mm - 310 ml |                                      | Max Torque             |                    | Weight   |
|----|-----------------|------------------|--------------------------------------|------------------------|--------------------|----------|
| nl | Up to<br>600 ml |                  | Coaxial<br>Ø 65 mm<br>380 ml - 420ml | 10 Nm<br>(88 in.lb) (1 | 15 Nm<br>32 in.lb) | gr<br>gr |
|    |                 | V                |                                      | V                      |                    | 750 gr   |
|    |                 |                  | ⋎                                    |                        | V                  | 800 gr   |
|    |                 |                  |                                      |                        | V                  | 820 gr   |