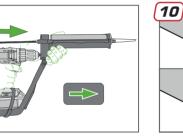

All your guns are adaptable on all electric cordless screwdrivers with battery under the handle (all battery sizes).

OK

The Drill Adaptor concept is very INTUITIVE, as soon as you have it in hand, you know how to use it.