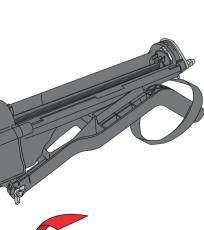

# DRILL ADAPTOR

**CAULKING GUNS ADAPTABLE ON CORDLESS SCREWDRIVERS** 

## THE RANGE

A COMPLETE RANGE of 3 basic models for rigid, saussage and bi-component cartridges.

Our guns made of fiberglass reinforced polyamide, and assembled with metal reinforcements are ultra-resistant.

All your guns are adaptable on all electric cordless screwdrivers with battery under the handle (all battery sizes).

OK

The Drill Adaptor concept is very INTUITIVE, as soon as you have it in hand, you know how to use it.