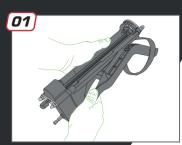

# DRILL ADAPTOR

**CAULKING GUNS ADAPTABLE ON CORDLESS SCREWDRIVERS** 

All your guns are adaptable on all electric cordless screwdrivers with battery under the handle (all battery sizes).

OK

The Drill Adaptor concept is very INTUITIVE, as soon as you have it in hand, you know how to use it.